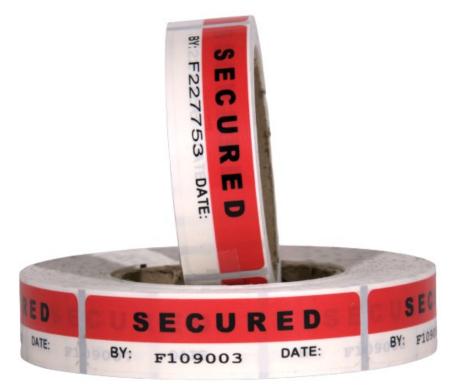

## **1x4 SECURED Residue Label**

## Red & White - features a writable Initial & Date area

Made of Clear Polyester film PET, SECURED labels provide Tamper protection by Indicating a "VOID" message when label is removed.

Ideal as drum seals for chemicals, secure aircraft doors, food and duty-free carts; Pharmaceutical / Hospitals for drug bottles and medicine cabinet protection; Totes, Casino Carts, and Gas pumps.

Dual Red and White coloring provides additional security. Removal leaves a residue Void / Open message.

Proudly manufactured 100% in the USA.

Available in rolls 250 labels.

Stock 1" x 4" Red & White labels with writable area for initials and date.